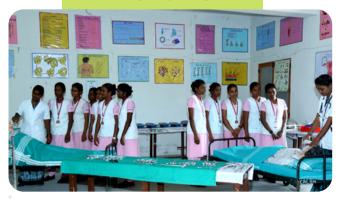

and sanitisation conditions. They visit various public health places and food facilities to ensure that safety measures are in accordance with the state government rules and regulations.

Scope: They can work in Government & private institutions in areas of Public Health, sanitation, hospitals, food inspection

## HEALTH INSPECTOR



### DIPLOMA IN AUXILIARY NURSING MIDWIFERY

**DURATION: 2 YEARS** 

**ELIGIBILITY: +2 PASS WITH ANY GROUP** 

Auxilliary Nursing Midwifery involves setting up operation theatre, taking care of various equipment, maintaining records, and also administering timely medication to patients.

Scope: They can work with community health centres in urban or rural areas and in private as Nurse, Staff Nurse, Nursing Tutor, Healthcare Nurse, ICU Nurse.

#### ANM NURSING





#### GOVERNTMENT APPROVED COURSE



As per G.O.(Ms.) No.429, 326 the courses are approved by Directorate of Public Health.Tamil Nadu

#### WHY CHOOSE US

Best Academic results with 

majority distinction

Credible placement track record

Mentoring from industry experts



## ACTIVITY AT CAMPUS

Activity based learning motivates the students to learn more and makes their studies more relevant

#### **INFRASTRUCTURE**





#### **TRAINING**







#### CULTURALS









#### **SPORTS**





#### **DIFFERENTIATION**



Students of Anbu College do produce excellent result year on year and our institution grooms the student into better individual professionally and ethically.

## ADDITIONAL CERTIFICATIONS

NLEP ,RNTCP,NMEP

FIRST AID TRAINING

CARDIO PULMONARY RESUCITATION TRAINING

POLIO